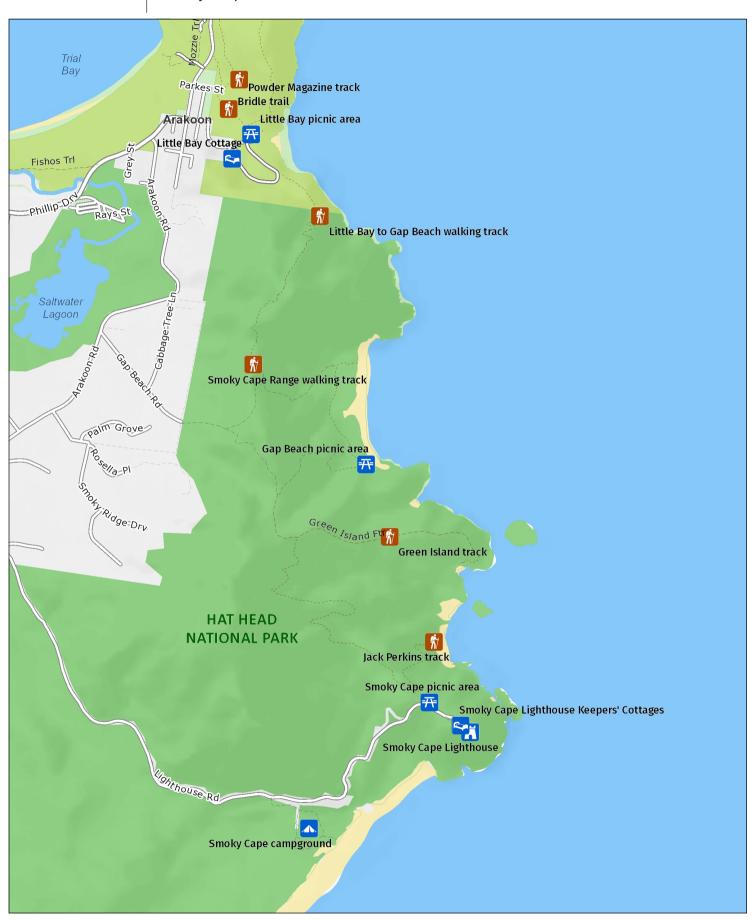

# **Arakoon National Park**

Smoky Cape area

#### MAP INFORMATION

This map does not provide detailed information on topography, alerts or opening times and may not be suitable for some activities.

Map Published: 12-Feb-2024