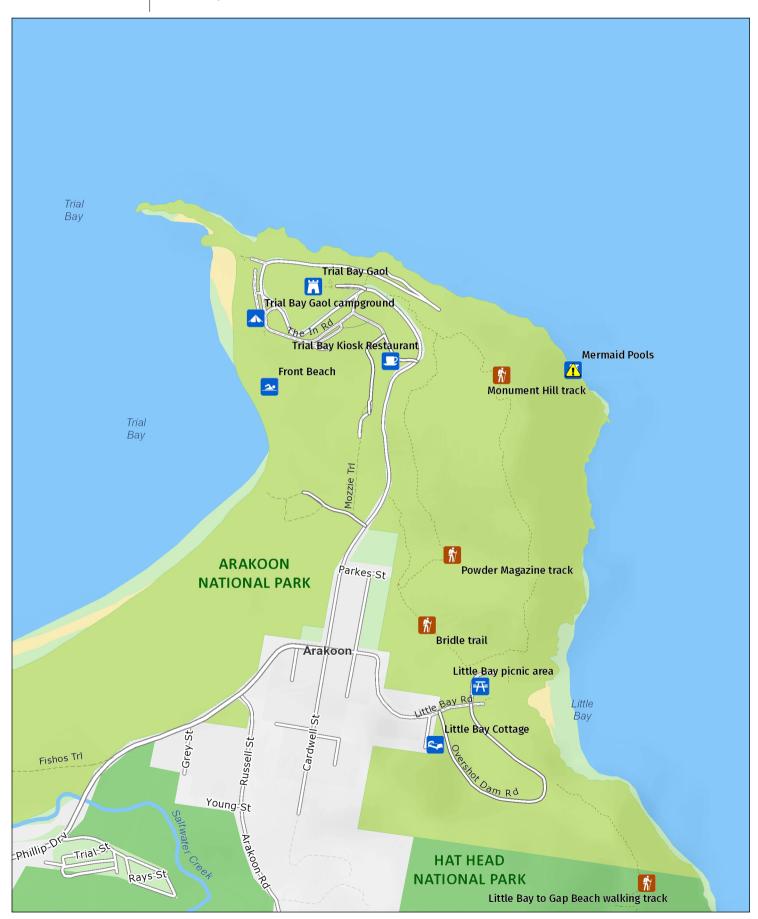

# **Arakoon National Park**

Trial Bay Gaol area

### MAP INFORMATION

This map does not provide detailed information on topography, alerts or opening times and may not be suitable for some activities.

Map Published: 12-Feb-2024