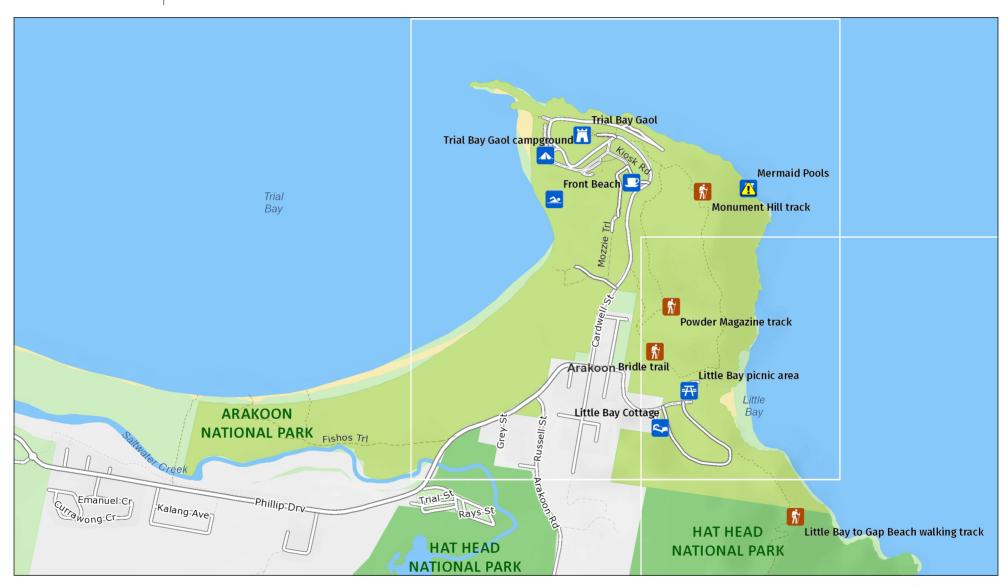

# **Arakoon National Park**

Trial Bay Gaol area

### MAP INFORMATION

This map does not provide detailed information on topography, alerts or opening times and may not be suitable for some activities.

Map Published: 12-Feb-2024