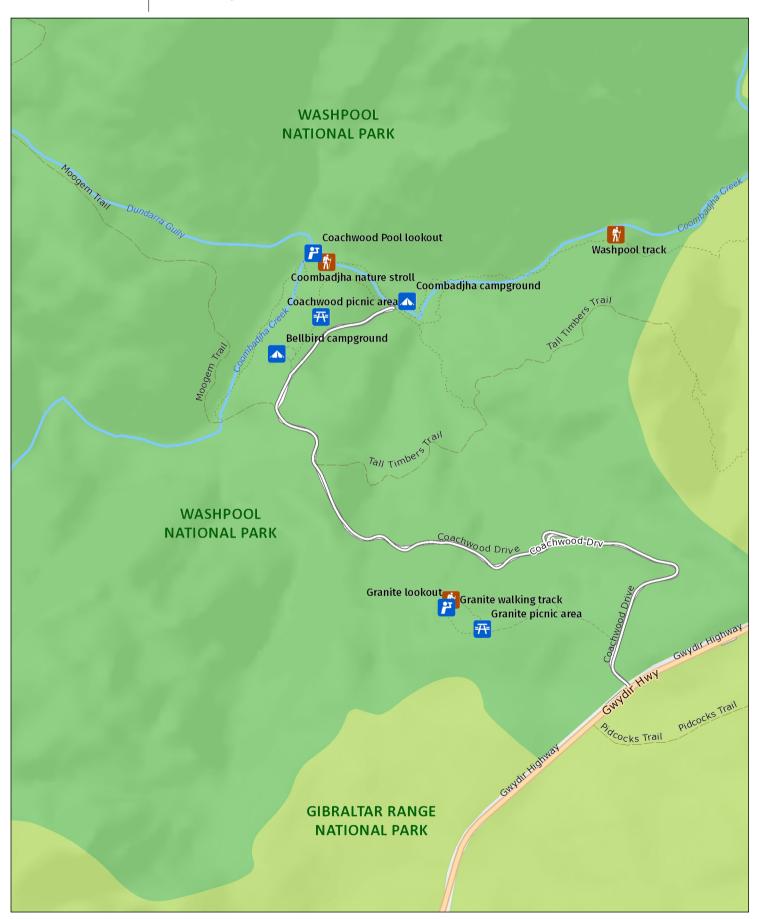

## **Gibraltar Range National Park**

Coombadjha area

This map does not provide detailed information on topography, alerts or opening times and may not be suitable for some activities.

Map Published: 07-Feb-2024