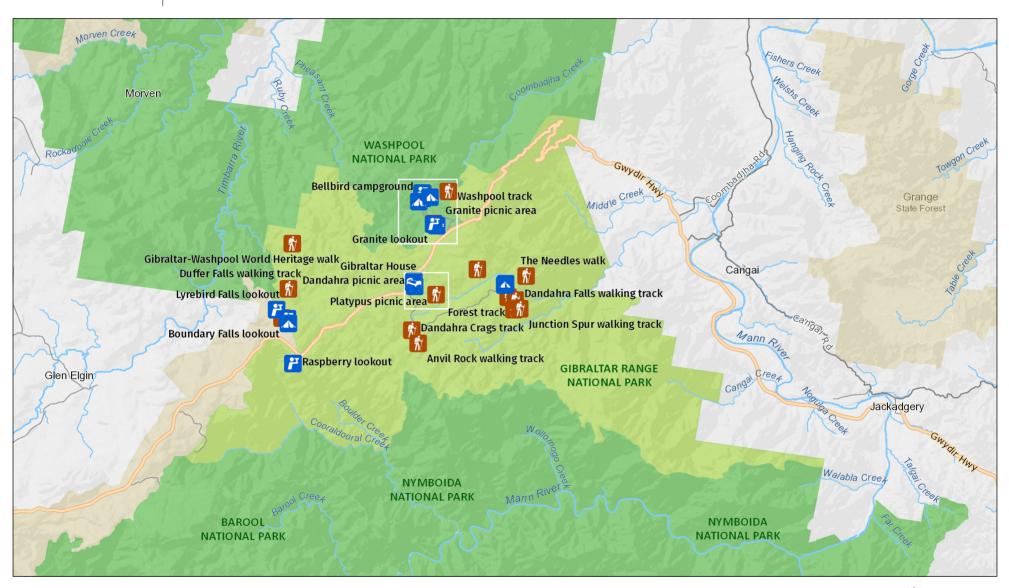

## MAP INFORMATION

This map does not provide detailed information on topography, alerts or opening times and may not be suitable for some activities.

Map Published: 07-Feb-2024