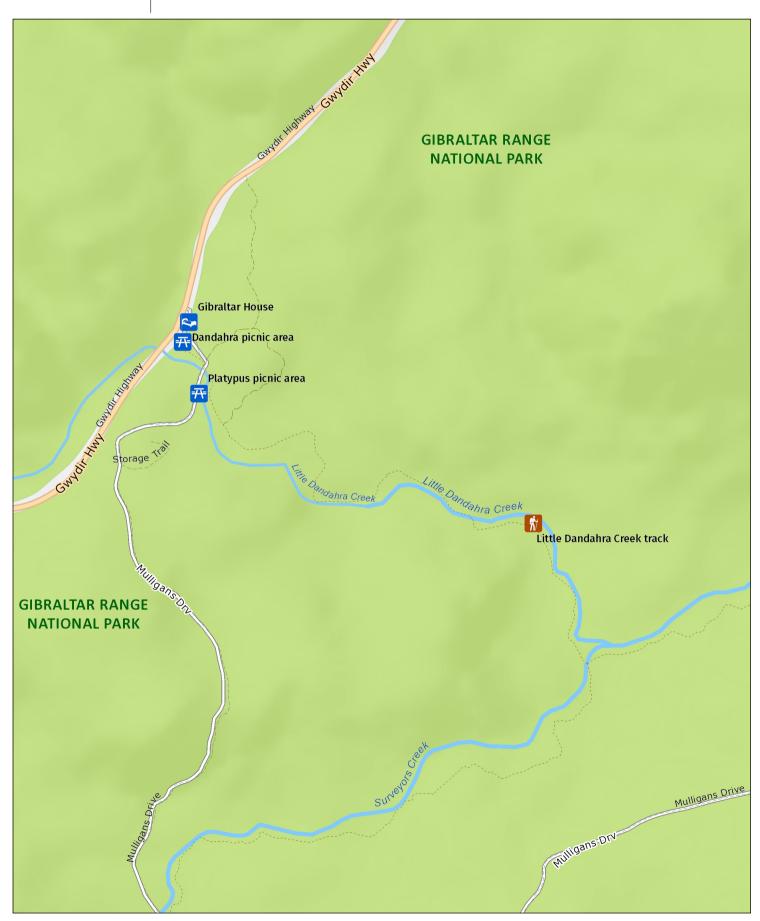

## **Gibraltar Range National Park**

Dandahra area

This map does not provide detailed information on topography, alerts or opening times and may not be suitable for some activities.

Map Published: 07-Feb-2024