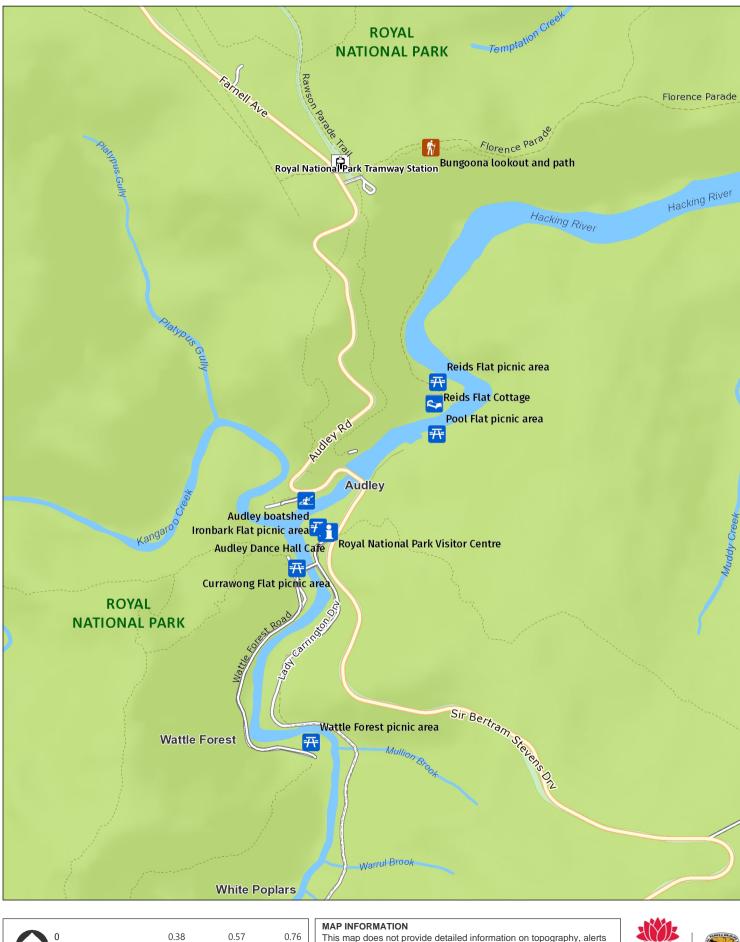

## Audley Dance Hall Cafe

Detail: Audley area

0.38
0.57
0.76
This map does not point times and tites and times and tites and times and times and times and t

This map does not provide detailed information on topography, alerts or opening times and may not be suitable for some activities. Map Published: 04-Apr-2023

## MAP INFORMATION

This map does not provide detailed information on topography, alerts or opening times and may not be suitable for some activities. Map Published: 04-Apr-2023