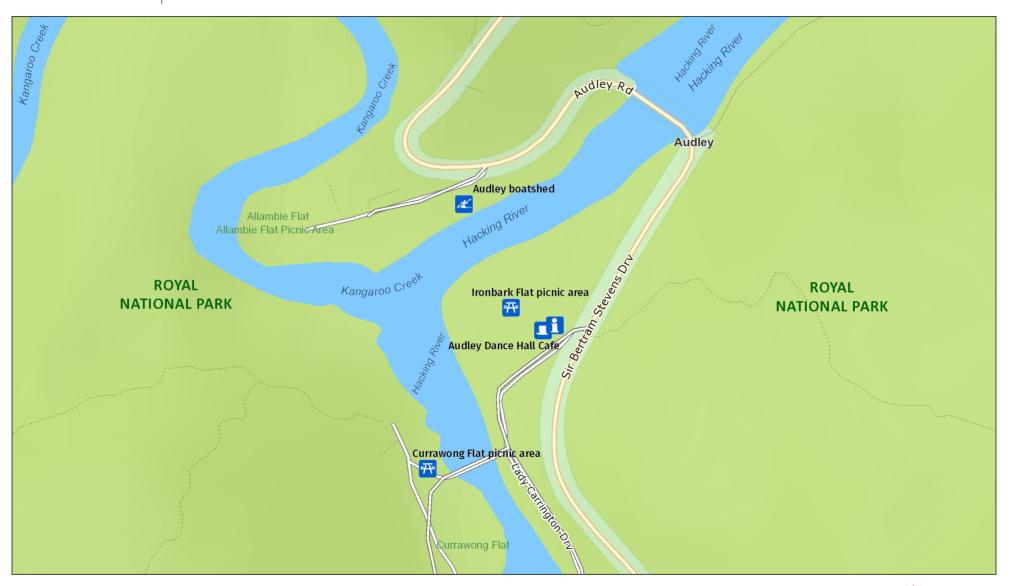

## Audley Dance Hall Cafe

Detail: Audley Weir area

|  | 0 | 0.10       | 0.15 | 0.19 |
|--|---|------------|------|------|
|  |   | Kilometres |      |      |