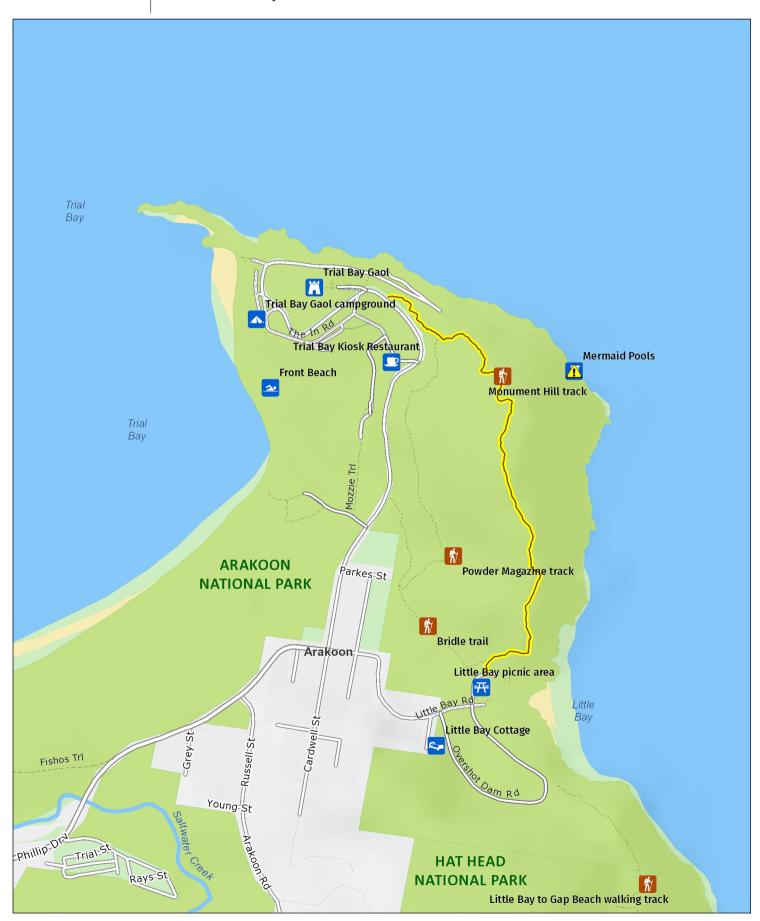

## **Monument Hill walking track**

Overview map







This map does not provide detailed information on topography, alerts or opening times and may not be suitable for some activities.

Map Published: 12-Feb-2024







## **Monument Hill walking track**

Detail: Trial Bay Gaol area





## MAP INFORMATION

This map does not provide detailed information on topography, alerts or opening times and may not be suitable for some activities.

Map Published: 12-Feb-2024







## **Monument Hill walking track**

Detail: Smoky Cape area







This map does not provide detailed information on topography, alerts or opening times and may not be suitable for some activities.

Map Published: 12-Feb-2024