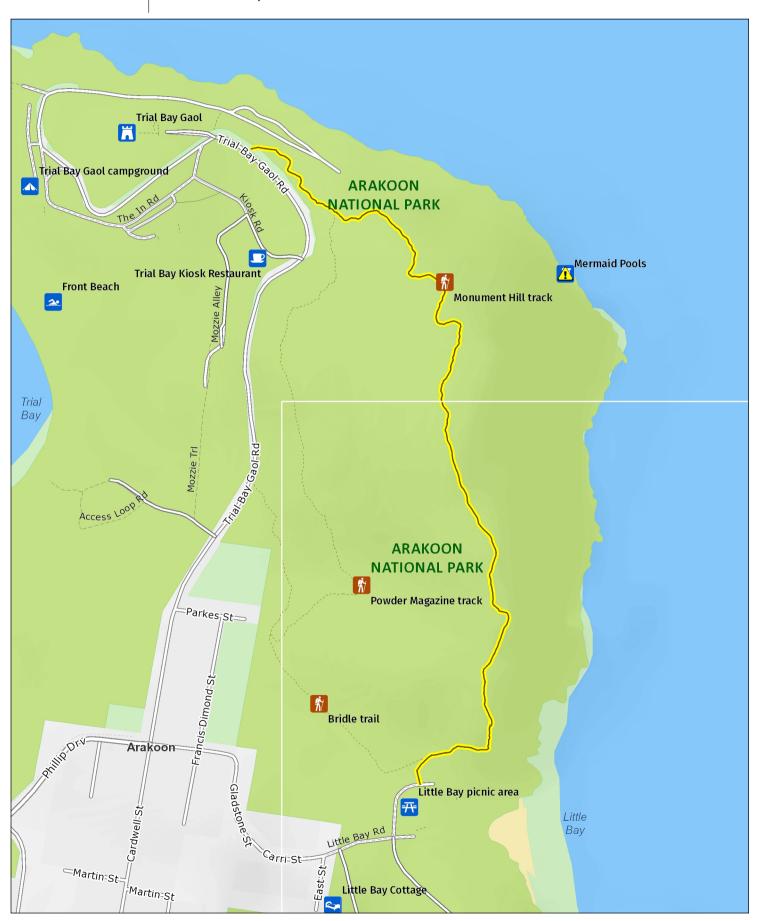

## **Monument Hill walking track**

Detail: Trial Bay Gaol area

## MAP INFORMATION

This map does not provide detailed information on topography, alerts or opening times and may not be suitable for some activities.

Map Published: 12-Feb-2024