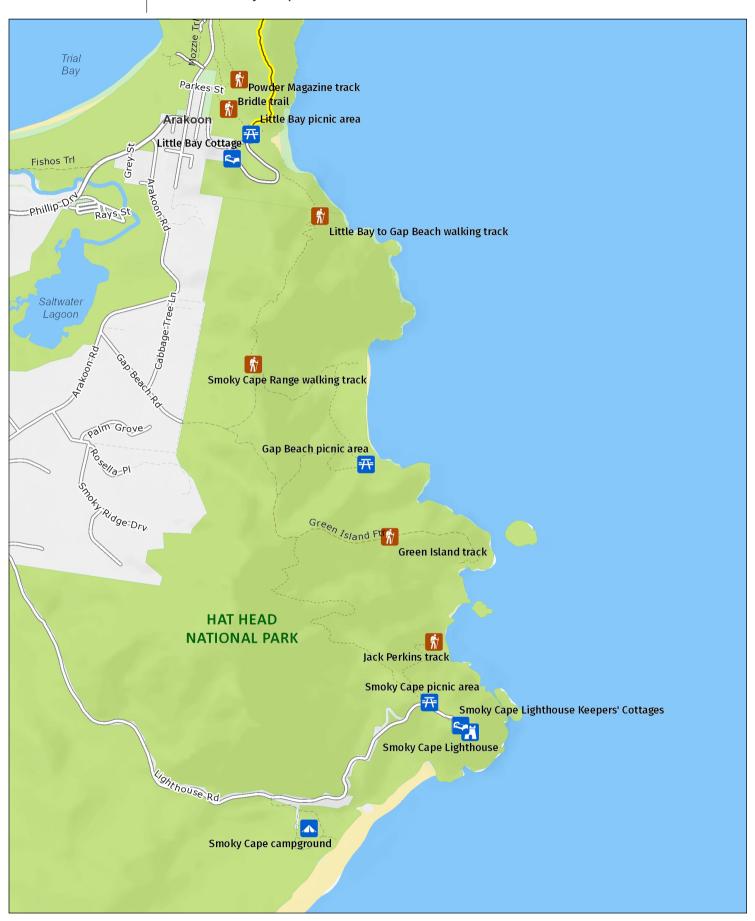

## **Monument Hill walking track**

Detail: Smoky Cape area

This map does not provide detailed information on topography, alerts or opening times and may not be suitable for some activities.

Map Published: 12-Feb-2024