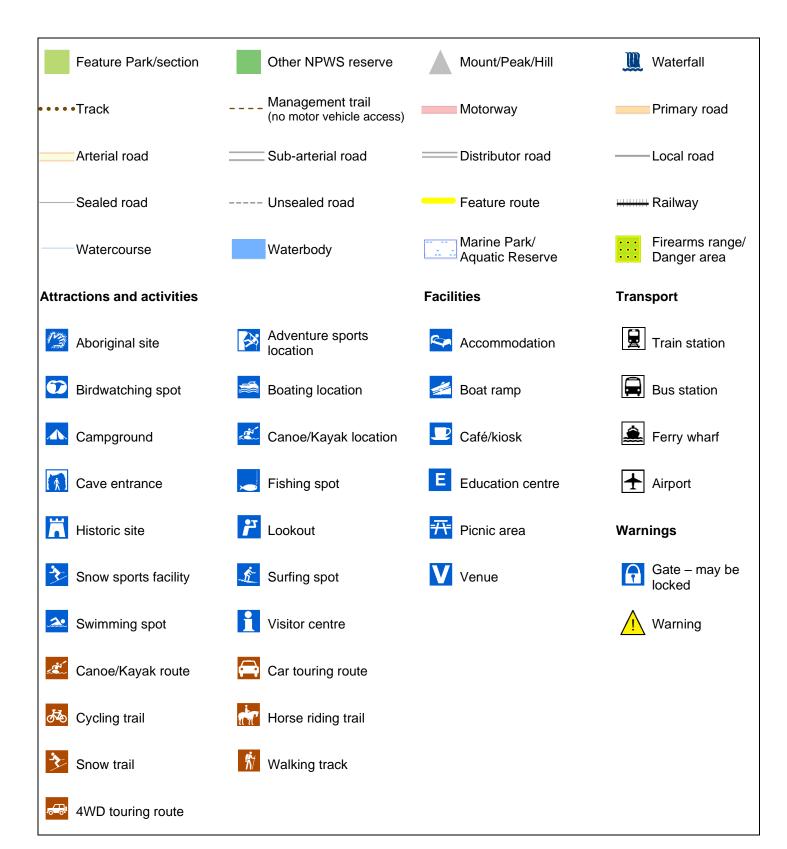

## MAP INFORMATION

This map does not provide detailed information on topography, alerts or opening times and may not be suitable for some activities.

Map Published: 12-Feb-2024