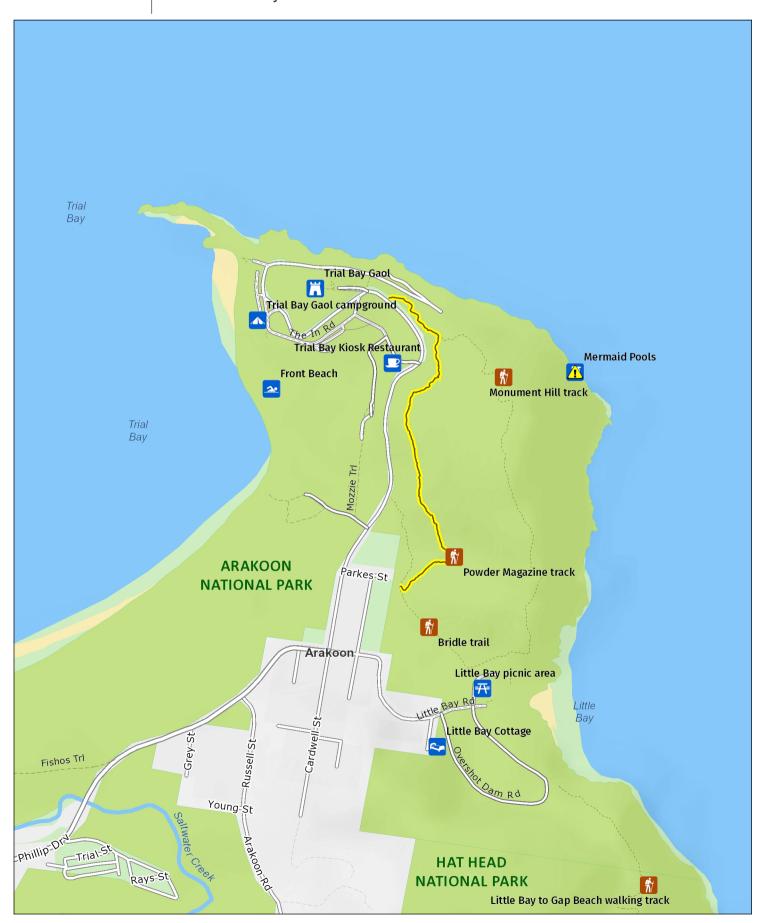

## **Powder Magazine walking track**

Detail: Smoky Cape area

This map does not provide detailed information on topography, alerts or opening times and may not be suitable for some activities.

Map Published: 12-Feb-2024