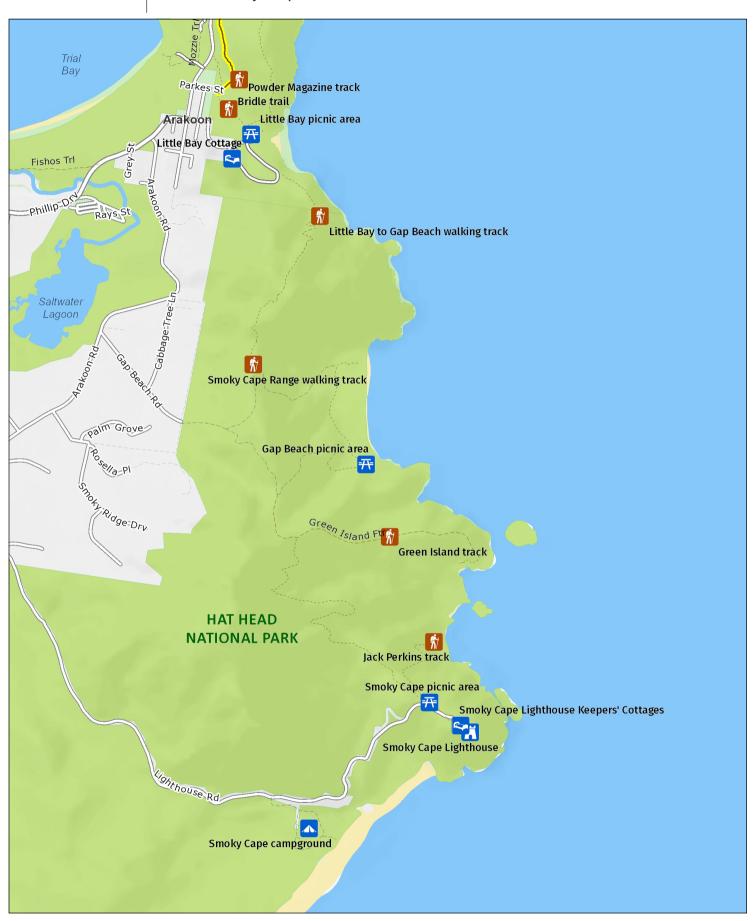

## **Powder Magazine walking track**

Detail: Smoky Cape area

This map does not provide detailed information on topography, alerts or opening times and may not be suitable for some activities.

Map Published: 12-Feb-2024